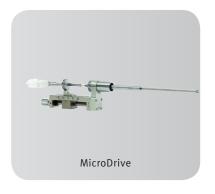

The MicroDrive is a fully-developed, highly successful, fourth-generation device. It is used for positioning electrodes during stereotactic interventions. Up to 5 electrodes can be reloaded during the operation, so that the recording can start with a minimum number of electrodes. The resolution of 50 µm enables the operator a precise positioning of the electrodes. Every full rotation, a haptic feedback is given by the Micro Drive.

When using the optional depth sensor, the stereotactic position of the electrodes is transferred and recorded automatically in the ISIS MER system. The MicroDrive and the accessories are autoclavable at 134°C. The MicroDrive may also be used independently of the recording system and is adaptable to all common stereotactic systems.

| Art. no. | MicroDrive                        |
|----------|-----------------------------------|
| 590 580  | MicroDrive                        |
| 590 591  | Depth sensor                      |
| Art. no. | MicroGun                          |
| 590 301  | MicroGun for St. Jude® electrodes |
| 590 038  | MicroGun for Medtronic® electrode |
| Art. no. | Recording Electrodes              |
| 230 766  | Micro macro electrode             |
| 230 781  | inomed MicroMove electrode        |