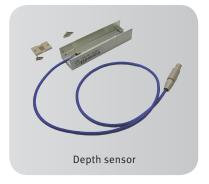

When using the optional depth sensor, the stereotactic position of the electrodes is transferred and recorded automatically in the ISIS MER system. The MicroDrive and the accessories are autoclavable at 134°C. The MicroDrive may also be used independently of the recording system and is adaptable to all common stereotactic systems.

| Art. no. | MicroDrive                        |
|----------|-----------------------------------|
| 590 580  | MicroDrive                        |
| 590 591  | Depth sensor                      |
| Art. no. | MicroGun                          |
| 590 301  | MicroGun for St. Jude® electrodes |
| 590 038  | MicroGun for Medtronic® electrode |
| Art. no. | Recording Electrodes              |
| 230 766  | Micro macro electrode             |
| 230 781  | inomed MicroMove electrode        |