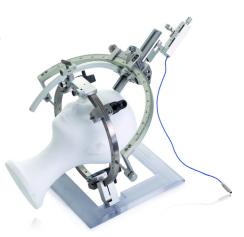

## Precision Masterpiece for MER

for Target Point Localisation and Test Stimulation

**MicroDrive** 

Micro Electrode Recording and Deep Brain Stimulation

High precision positioning of electrodes for target point localisation during micro electrode recording and deep brain stimulation.

The MicroDrive is a fully-developed, highly successful, fourth-generation device. It is used for positioning electrodes during stereotactic interventions. Up to 5 electrodes can be reloaded during the operation, so that the recording can start with a minimum number of electrodes. The resolution of 50 µm enables the operator a precise positioning of the electrodes. Every full rotation, a haptic feedback is given by the Micro Drive.

When using the optional depth sensor, the stereotactic position of the electrodes is transferred and recorded automatically in the ISIS MER system. The MicroDrive and the accessories are autoclavable at 134°C. The MicroDrive may also be used independently of the recording system and is adaptable to all common stereotactic systems.